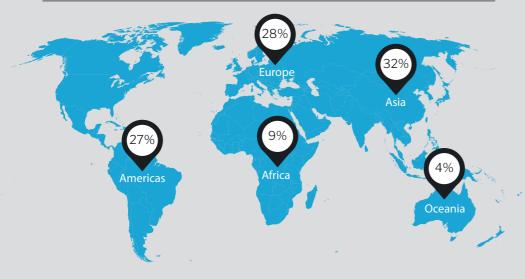

Site traffic<br>Monthly<br>unique visitors | Contact database<br>Newsletter<br>subscribers | Social media<br>Followers<br>in |   |
|------------------------|--------------------------------------------|-----------------------------------------------|---------------------------------|---|
| InfraPPP               | 13,500                                     | 10,500                                        | 8,200 2,100                     |   |
| IPP Journal            | 3,400                                      | 3,400                                         | 1,200 500                       | _ |
| InfraPPP<br>IPPJournal | 16,900                                     | 13,900                                        | 9,400 2,600                     |   |

### Our audience

Geographic reach



### Key parameters



Average time on website:



Pages / visit: 3 pages



Our clients: contractors, financiers, advisors, developers and investors (+250)

## **Advertising formats**

300x160 px

Website Banner Newsletter Banner 300x160 px





#### E-mail Blast



### Social media promotion



### Market analysis and custom research



- ◆ Country, region or sector specific research assignments
- ◆ Periodic or one-off
- Tracking of markets, players, business opportunities
- Co-branded research reports

Contact us with your specific needs:

Alvaro de la Maza +34 661 24 97 63 ama@infrapppworld.com

## **Cost: examples**

|                                                   | 1 platform