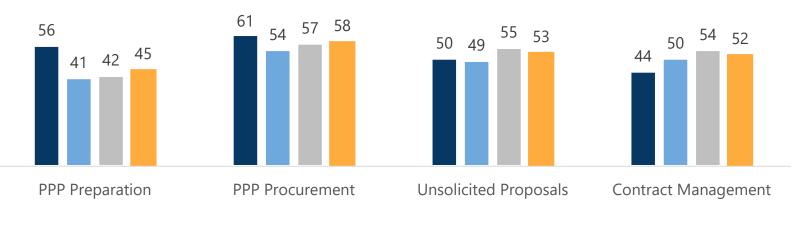

## **1.4. Procuring Infrastructure PPP projects** PPP Regulatory Framework score

Ghana, Sub-Saharan Africa (SSA), Middle East and North Africa (MENA) and Lower-middle-income countries

Ghana

MENA

SSA

Lower-middle-income

Note: The possible scores range from 0 to 100. The economies with the highest scores, nearing 100, are considered to have a PPP framework that is closely aligned with international PPP good practices.

Source: Procuring PPP projects Report. 2018

Ghana has its best scores in PPP Procurement and PPP Preparation, **above the rest of regions**.

The country **still has room for improvement** in both Unsolicited Proposals and Contract Management, with lower scores than the rest of regions.