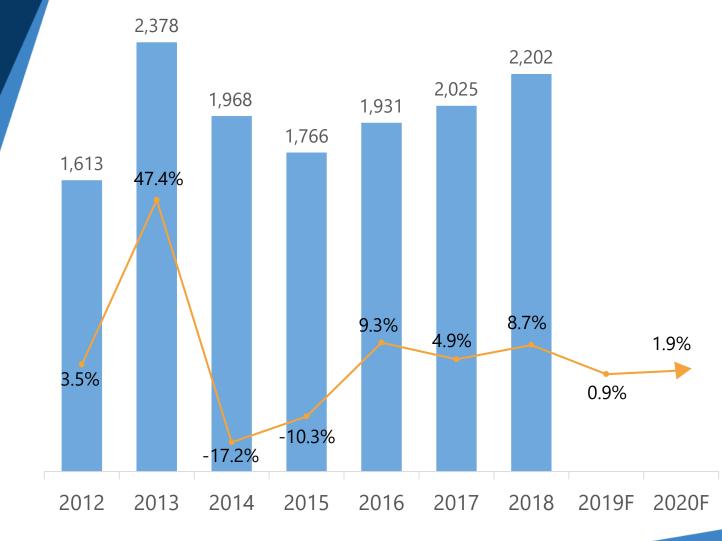

# **1.2. GDP per capita. Ghana.** USD and growth (%). 2012 – 2020F

After a drastic fall in 2014 and 2015, the economic situation of Ghana has recovered and is evolving **positively**, with an increase of 8.7% in the GDP per capita in 2018. Besides, there are signals of growth for the following years, with a 1.9% growth forecast for 2020.

Source: World Bank Data