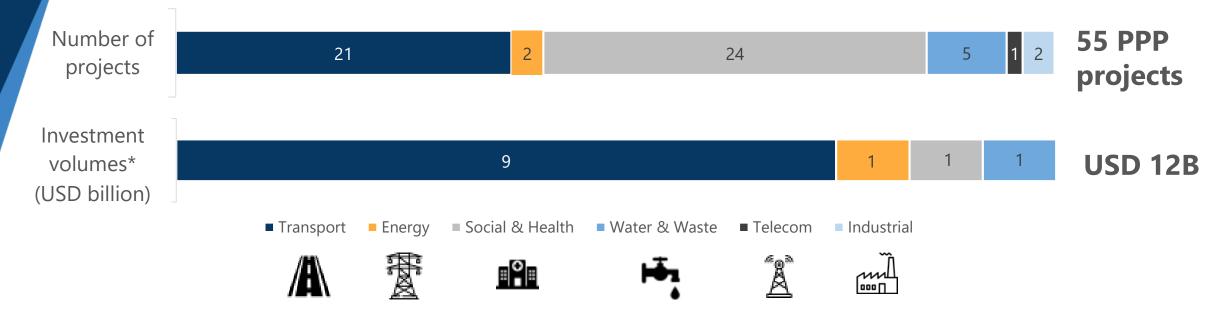

## 2.1. PPP Project portfolio by sector (Ghana)

Number of projects and investment volumes\* in USD

**Social & Health** and **Transport** sectors lead the PPP market in the country in number of projects (24 and 21 PPP projects respectively). However, only the **Transport sector** leads the market in investment volumes (USD 9 billion).

Note: The total amount of projects and investment involve all the projects in different stages until December 2019.

\*Not all projects' financial data available

Source: InfraPPP World Project Database 2019