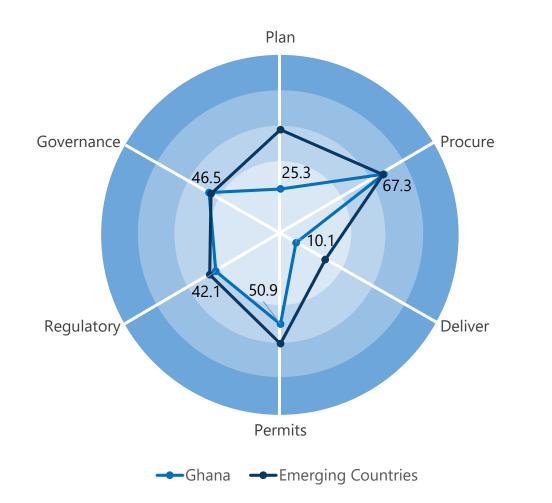

## **1.3. PPP Score.** Infracompass. Ghana, 2019 (1-100)

Ghana's scores across the different infrastructure policy and delivery domains are generally below the average levels recorded across other emerging countries on all aspects, which shows underperformance. The country gets its higher score in the Procure dimension and the lowest in the Deliver dimension.

Source: Infracompass – Global Infrastructure Hub